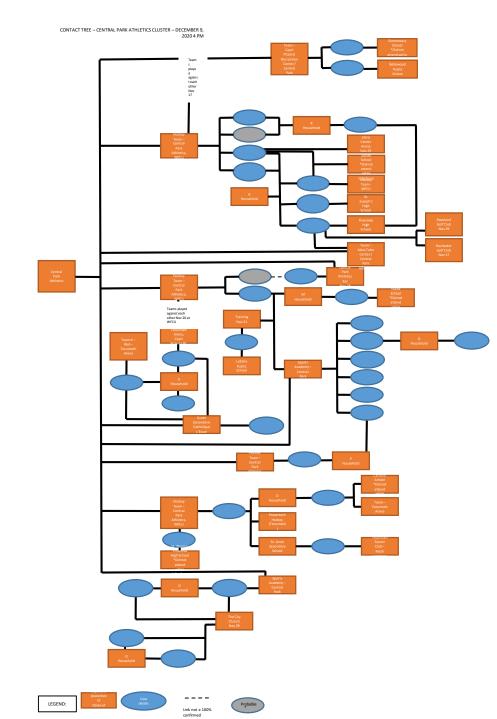

#### **Transmission Pattern**

- Within-Team Transmission
- Between-Team Transmission
- Within-Cohort Transmission
- Within-Facility Transmission
- Within-Household Transmission

Thank you to my Epidemiology team for doing the cluster analysis and preparing the epi summary.