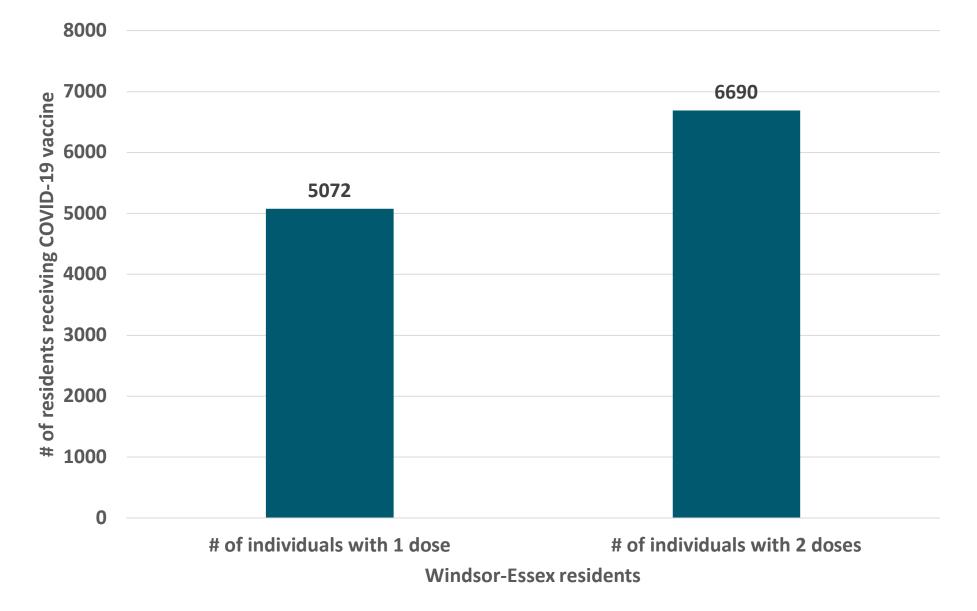

# **Table of Contents**

- Windsor-Essex Residents Receiving the Vaccine
- Breakdown of Windsor-Essex Residents Receiving the Vaccine
- Doses administered by Type and Windsor-Essex Residents
- Percentage of Long-Term Care and Retirement Home Residents Immunized
- Breakdown of Individuals Immunized by Vaccine Type

### **Data Notes**

- The information is preliminary and is subject to change
- The statistics provided in the slides will not add up due to data quality challenges
- Doses administered in Windsor-Essex ≠ doses received by residents living in Windsor-Essex
  - For example, individuals living outside of Windsor-Essex have received the vaccine in Windsor-Essex

#### Windsor-Essex Residents Receiving the Vaccine



# Breakdown of Windsor-Essex Residents Receiving the Vaccine



<sup>2021-02-11</sup> 

# # of Doses Administered by Type & Windsor-Essex Resident



### % of LTCH and RH Residents Immunized With At Least 1 Dose



2021-02-11