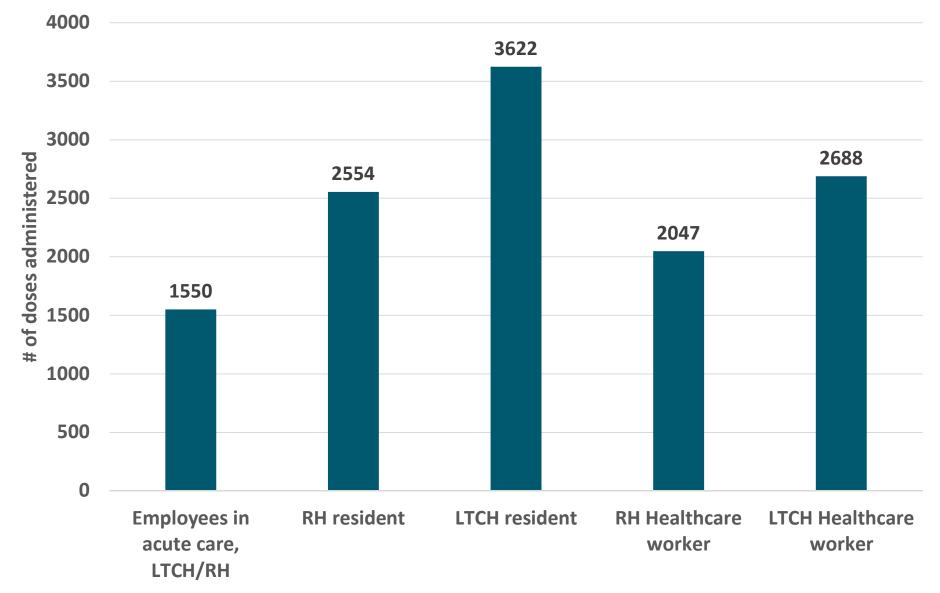

down of Windsor-Essex Residents Receiving the Vaccine
- Doses administered by Type and Windsor-Essex Residents
- Percentage of Long-Term Care and Retirement Home Residents Immunized
- Breakdown of Individuals Immunized by Vaccine Type

### **Data Notes**

- The information is preliminary and is subject to change
- The statistics provided in the slides will not add up due to data quality challenges
- Doses administered in Windsor-Essex ≠ doses received by residents living in Windsor-Essex
  - For example, individuals living outside of Windsor-Essex have received the vaccine in Windsor-Essex

#### Windsor-Essex Residents Receiving the Vaccine



# Breakdown of Windsor-Essex Residents Receiving the Vaccine



<sup>2021-02-11</sup> 

# # of Doses Administered by Type & Windsor-Essex Resident



### % of LTCH and RH Residents Immunized With At Least 1 Dose



2021-02-11