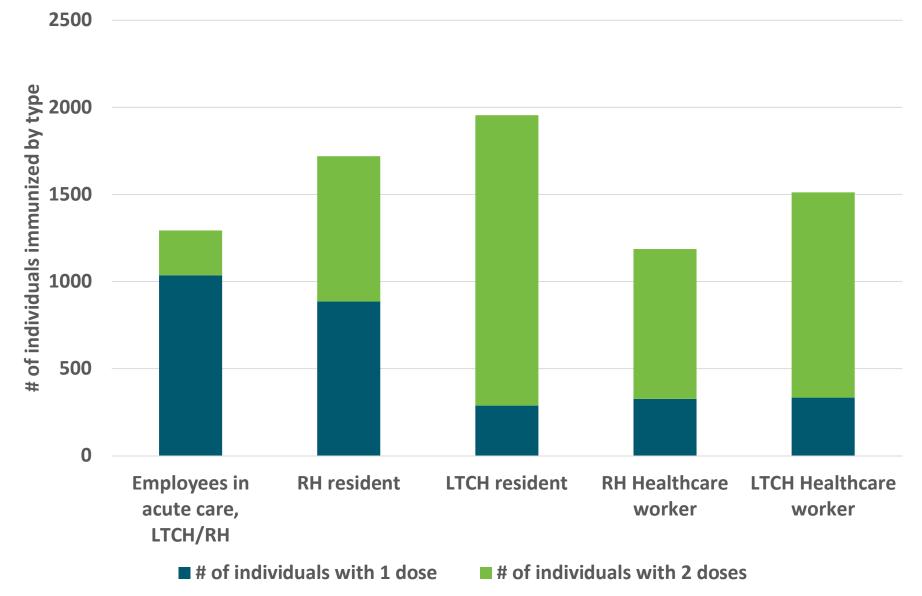

# Breakdown of Windsor-Essex Residents Receiving the Vaccine

<sup>2021-02-11</sup> 