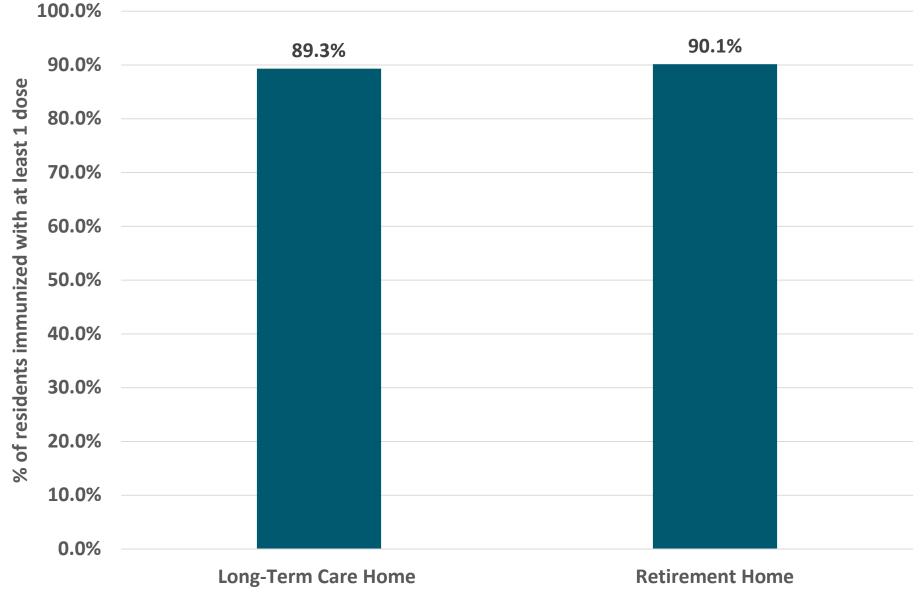

inistered by Type and Windsor-Essex Residents
- Percentage of Long-Term Care and Retirement Home Residents Immunized
- Breakdown of Individuals Immunized by Vaccine Type

### **Data Notes**

- The information is preliminary and is subject to change
- The statistics provided in the slides will not add up due to data quality challenges
- Doses administered in Windsor-Essex ≠ doses received by residents living in Windsor-Essex
  - For example, individuals living outside of Windsor-Essex have received the vaccine in Windsor-Essex

#### Windsor-Essex Residents Receiving the Vaccine



# Breakdown of Windsor-Essex Residents Receiving the Vaccine



<sup>2021-02-11</sup> 

# # of Doses Administered by Type & Windsor-Essex Resident



### % of LTCH and RH Residents Immunized With At Least 1 Dose



2021-02-11