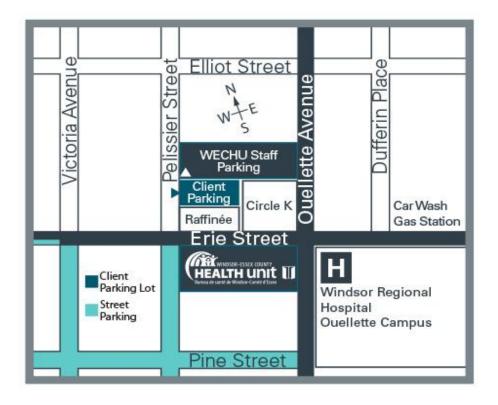

## WINDSOR OFFICE

PARKING @ WINSOR-ESSEX COUNTY HEALTH UNIT - WECHU WINDSOR OFFICE

<u>1005 Ouellette Avenue</u> Windsor, ON N9A 4J8 Ph: (519) 258-2146 Tf: 1-800-265-5822

**FREE** Client parking is available behind the Circle K store located across Erie Street. The lot is accessible from Pelissier Street. There will be additional FREE parking in the WECHU Staff Parking Lot during the Dates March 20<sup>th</sup> – 25<sup>th</sup>, 2023.

PAY parking meter is available to clients nearby on Erie Street between Ouellette Ave. and Goyeau Street. The fee for parking at **parking meter** locations is \$2.00 per hour and is enforced Monday to Saturday from 9:00 a.m. to 6:00 p.m. Parking after hours or on Sundays and holidays is free. Payment is by coin, \$0.25, \$1.00, \$2.00 and token.