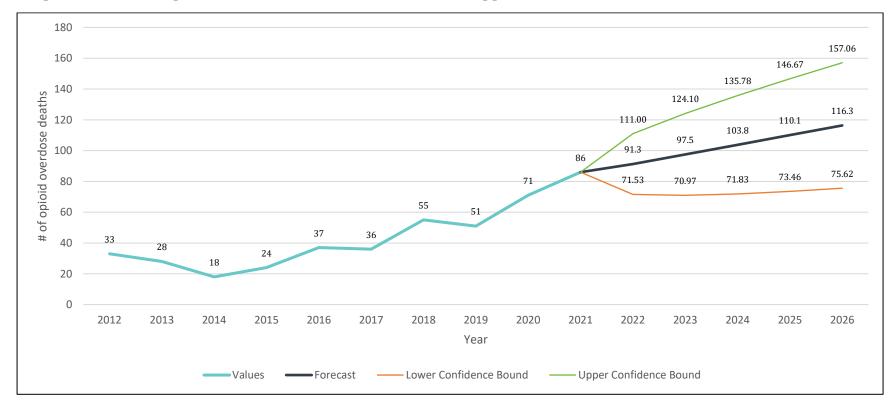

## FORECASTED OPIOID DEATHS IN WINDSOR-ESSEX COUNTY FOR 2023-2026 BASED ON HISTORICAL VALUES FROM 2012-2021

The table and graph below demonstrate forecasted opioid deaths in Windsor-Essex County (WEC) for the years of 2023 to 2026 based on historical values from 2012-2021. Complete data on opioid-related deaths that occurred locally in 2022 is currently unavailable.

If local conditions remain consistent over the next four years (2023-2026) and the opening of the CTS is delayed, it is projected that the WEC area could witness a consistent rise in opioid overdose deaths. This can range from 91 deaths in 2023 to approximately 116 (or as high as 157) deaths in 2026.

Table - Forecasted Opioid Deaths in Windsor-Essex County for 2023-2026 Based on Historical Values from 2012-2021

| Timeline | Values | Forecast | Lower Confidence Bound | Upper Confidence Bound |
|----------|--------|----------|------------------------|------------------------|
| 2012     | 33     |          |                        |                        |
| 2013     | 28     |          |                        |                        |
| 2014     | 18     |          |                        |                        |
| 2015     | 24     |          |                        |                        |
| 2016     | 37     |          |                        |                        |
| 2017     | 36     |          |                        |                        |
| 2018     | 55     |          |                        |                        |
| 2019     | 51     |          |                        |                        |
| 2020     | 71     |          |                        |                        |
| 2021     | 86     | 86       | 86.00                  | 86.00                  |

| 2022 | 91.265273 | 71.53 | 111.00 |
|------|-----------|-------|--------|
| 2023 | 97.533254 | 70.97 | 124.10 |
| 2024 | 103.80124 | 71.83 | 135.78 |
| 2025 | 110.06922 | 73.46 | 146.67 |
| 2026 | 116.3372  | 75.62 | 157.06 |

Graph - Forecasted Opioid Deaths in WEC for 2023-2026 with Upper and Lower Confidence Bounds