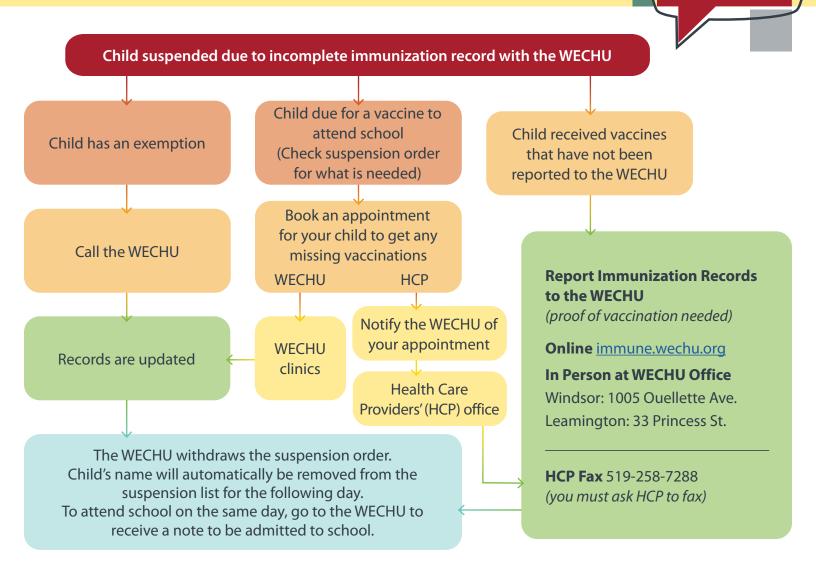

## School Administrator Tool to help families that received a suspension notice.

Health care providers are not required to report your child's immunizations to the WECHU. While your child may be up-to-date on their immunizations, it is up to parents/guardians to report this information to the health unit.

If your child has an **immunization record in a language other than English or French**, please have the record translated and bring the translated record to the health unit. For more information, visit our website at <u>www.wechu.org</u>.